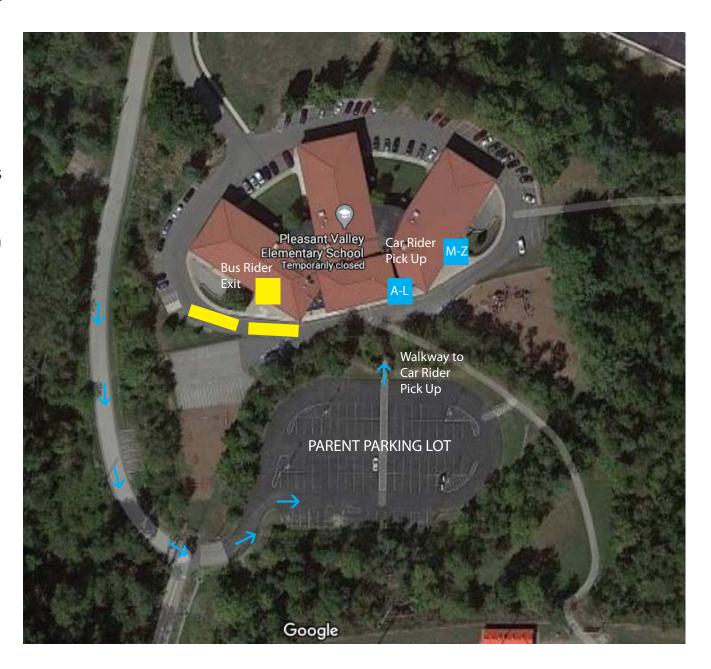

## **Pleasant Valley Elementary School: DISMISSAL PROCEDURES**

Car Riders: Parents park in upper Parent Lot. Students with last names A-L will be dismissed from the side gym door. Students with last names M-Z will be dismissed from the main entrance.

**Bus Riders:** Buses will be called two at a time as they have traditionally done.