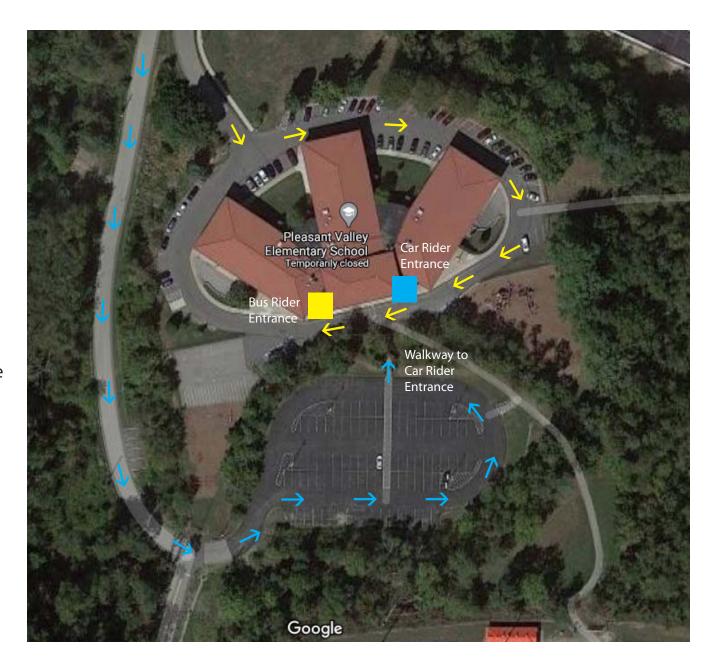

## **Pleasant Valley Elementary School: ARRIVAL PROCEDURES**

**Car Riders:** Parents of car rider students will drop off students in the upper lot and staff will escort students to the gym entrance for temperature scans. Parents will not need to park and escort their child.

**Bus Riders:** Buses will unload two at a time and students with enter through the cafeteria/gym entrance for temperature scan.